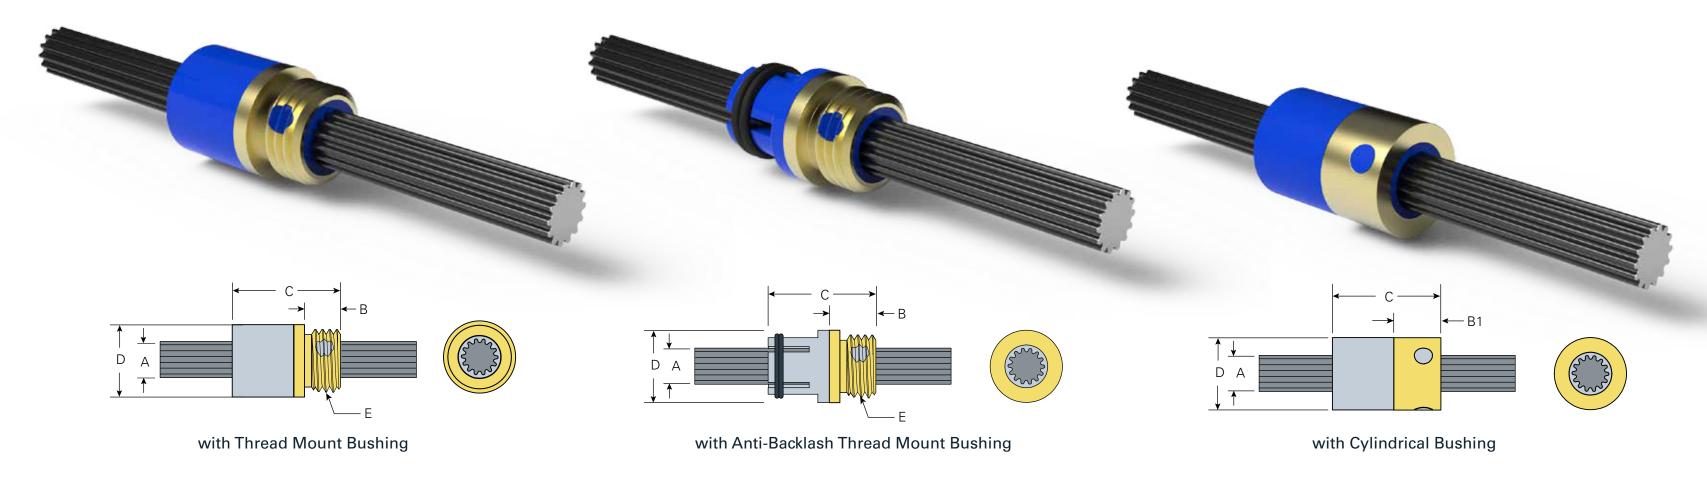

## **Precision Torque Splines**

## **Specifications**

| Rail<br>Diameter | Shaft<br>Diameter<br>A |        | Root<br>Diameter |       | Equivalent<br>Diameter |        | Thread<br>Length<br>B |        | Mounting Surface<br>Length<br>B1 |        | Bushing<br>Length<br>C |        | Bushing<br>Diameter<br>D |       | Mounting<br>Thread<br>E |
|------------------|------------------------|--------|------------------|-------|------------------------|--------|-----------------------|--------|----------------------------------|--------|------------------------|--------|--------------------------|-------|-------------------------|
|                  | in                     | mm     | in               | mm    | in                     | mm     | in                    | mm     | in                               | mm     | in                     | mm     | in                       | mm    |                         |
| Tolerances       | ± .002                 | ± 0.05 | ± .002           | ±0.05 | ± .002                 | ± 0.05 | .005                  | ±0 .13 | ± .015                           | ± 0.38 | ± .015                 | ± 0.38 | ± .001                   | ±0.05 |                         |
| 1/4"             | .250                   | 6.4    | .202             | 5.1   | .226                   | 5.7    | .235                  | 6.0    | .325                             | 8.26   | .750                   | 19.1   | .500                     | 12.7  | 7/16-20 UNF             |
| 3/8"             | .375                   | 9.5    | .306             | 7.8   | .343                   | 8.7    | .360                  | 9.1    | .333                             | .333   | 1.000                  | 25.4   | .625                     | 15.9  | 9/16-20 UN              |
| 1/2"             | .500                   | 12.7   | .419             | 10.6  | .460                   | 11.7   | .485                  | 12.3   | .625                             | .625   | 1.500                  | 38.1   | .813                     | 20.6  | 3/4-20 UNEF             |